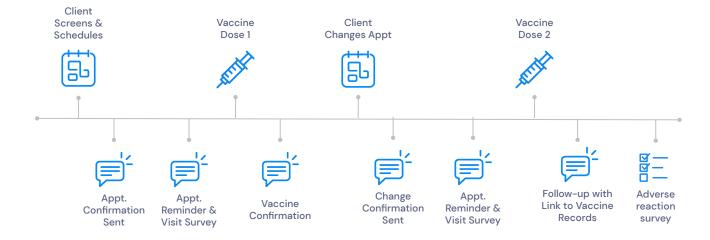

## Communicate across the entire dosage schedule

- Each Client experience for a 2 dose vaccine will include 6-10 messages to ensure a simple experience
- Gain access to all messaging capabilities, including email and SMS, included in Skedulo's "per appointment" pricing
- WIth configurable pre- and post-vaccination surveys, Skedulo allows you to ensure client eligibility prior to vaccine administration and assess reaction after an appointment